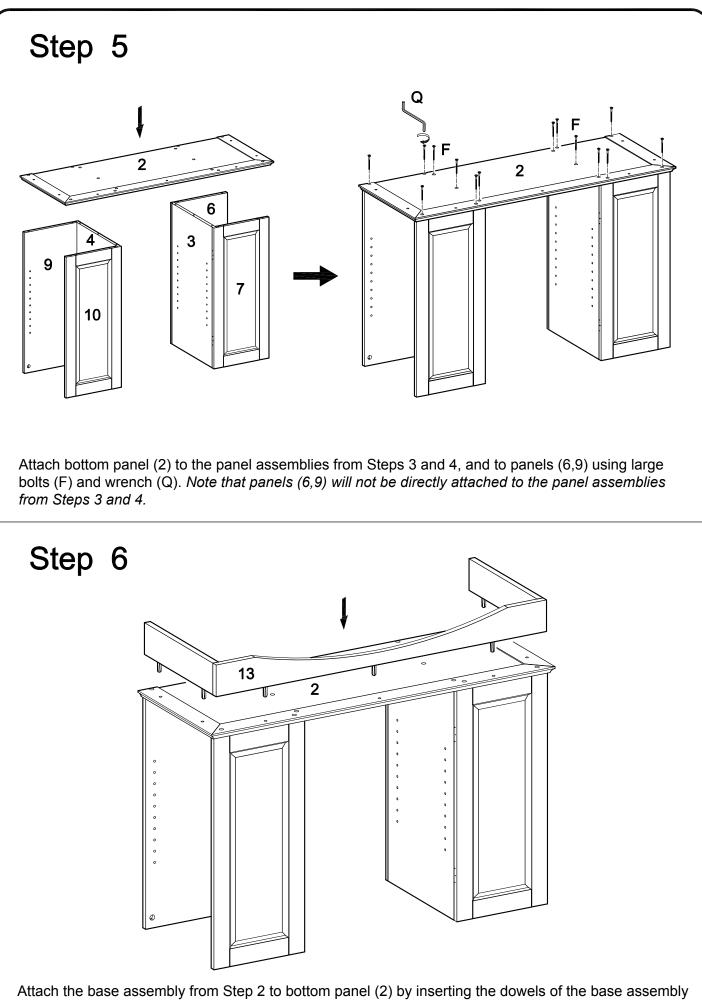

| 1   | рс  |
| R                                                                     |                                                                                                 |            | Glue tube          | 3   | pcs |
| S                                                                     | $\bigcirc$                                                                                      | Ø25        | Sticker            | 32  | pcs |
| The bardware quantities listed above are required for proper assembly |                                                                                                 |            |                    |     |     |

The hardware quantities listed above are required for proper assembly. Some extra hardware may also have been included.







into the pre-drilled holes of bottom panel (2).









P.11